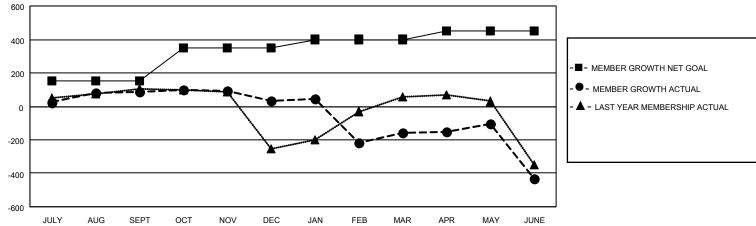

## LOCATION INDIA

District 3233E2

Results as of: 6/30/2021

| Clubs                 |               |           |               | Members               |                        |                         |                                                    |  |
|-----------------------|---------------|-----------|---------------|-----------------------|------------------------|-------------------------|----------------------------------------------------|--|
| RESULTS FOR 2020-2021 |               |           |               | RESULTS FOR 2020-2021 |                        |                         |                                                    |  |
| QUARTER               | NEW CLUB GOAL | NEW CLUBS | DROPPED CLUBS | QUARTER MEM           | BER GROWTH NET<br>GOAL | MEMBER GROWTH<br>ACTUAL | DROPPED<br>MEMBERS ACTUAL<br>(including transfers) |  |
| JULY/AUG/SEPT         | 5             | 2         | 0             | JULY/AUG/SEPT         | 150                    | 165                     | 62                                                 |  |
| OCT/NOV/DEC           | 5             | 3         | 0             | OCT/NOV/DEC           | 200                    | 155                     | 206                                                |  |
| JAN/FEB/MAR           | 7             | 1         | 17            | JAN/FEB/MAR           | 50                     | 212                     | 319                                                |  |
| APR/MAY/JUNE          | 3             | 12        | 0             | APR/MAY/JUNE          | 50                     | 302                     | 543                                                |  |