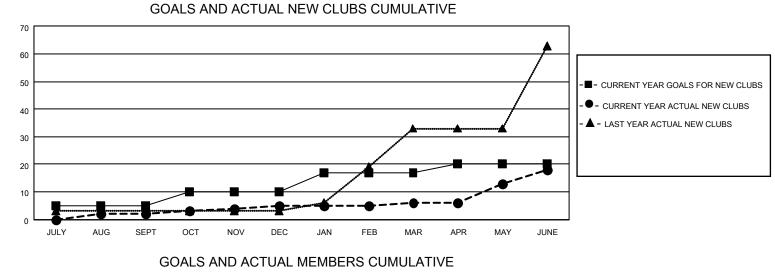

## LOCATION INDIA

District 3233E2

Results as of: 6/30/2021

| Clubs                 |               |           |               | Members               |                        |                         |                                                    |  |
|-----------------------|---------------|-----------|---------------|-----------------------|------------------------|-------------------------|----------------------------------------------------|--|
| RESULTS FOR 2020-2021 |               |           |               | RESULTS FOR 2020-2021 |                        |                         |                                                    |  |
| QUARTER               | NEW CLUB GOAL | NEW CLUBS | DROPPED CLUBS | QUARTER MEM           | BER GROWTH NET<br>GOAL | MEMBER GROWTH<br>ACTUAL | DROPPED<br>MEMBERS ACTUAL<br>(including transfers) |  |
| JULY/AUG/SEPT         | 5             | 2         | 0             | JULY/AUG/SEPT         | 150                    | 165                     | 62                                                 |  |
| OCT/NOV/DEC           | 5             | 3         | 0             | OCT/NOV/DEC           | 200                    | 155                     | 206                                                |  |
| JAN/FEB/MAR           | 7             | 1         | 17            | JAN/FEB/MAR           | 50                     | 212                     | 319                                                |  |
| APR/MAY/JUNE          | 3             | 12        | 0             | APR/MAY/JUNE          | 50                     | 302                     | 543                                                |  |